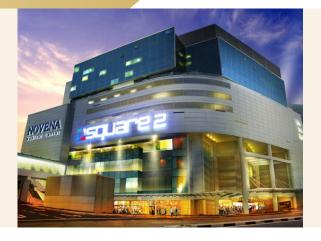

Square 2 is located in an affluent catchment area. It has over 150 shops ranging from F&B, fashion & accessories, and beauty & wellness services.

## **HIGHLIGHTS**

Connected to Novena Medical Center and Novena Specialist Center which offer an array of supporting medical facilities and service.

**5 exciting levels of retail space** ranging from food & beverage, fashion & accessories, and beauty & wellness service.

Anchor tenants: NTUC FairPrice, Don Don Donki, Daiso

138,774 sq ft

Total Net Lettable Area

304

Car Park Lots

No. of Retail Floors