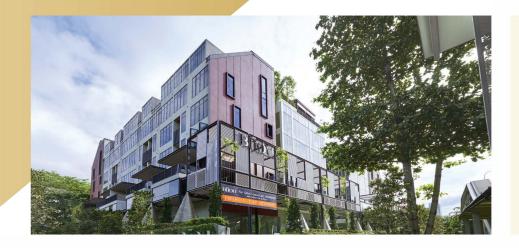

# BIJOU

A mixed-use development with retail space integrated with 120 residential units.

### **HIGHLIGHTS**

Targets the **residences & offices** in the Pasir Panjang vicinity.

Mixed-use development, with retail & residential units.

17,954 sq ft

Total Net Lettable Area

Car Park Lots No. of Retail Floors

#### **LOCATION & ACCESSIBILITY**

4 Jalan Mat Jambol Singapore 119555 Located at the junction of Jalan Mat Jambol and Pasir Panjang Road

Directly opposite Pasir Panjang MRT Station