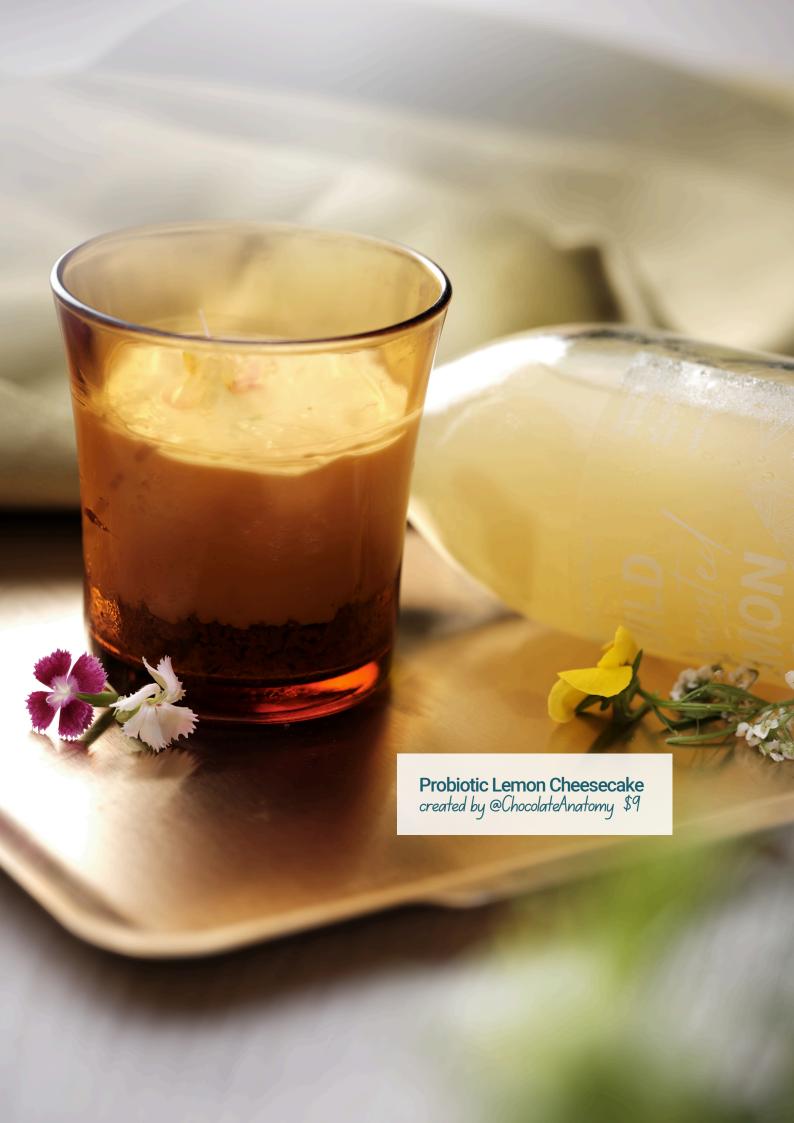

## CHEF X EXCLUSIVE

| Kimchi Jjigae<br>kimchi stew with tuna, tofu & mushrooms<br>+ 1 rice + 3 banchan                            | \$25           |
|-------------------------------------------------------------------------------------------------------------|----------------|
| <b>Doenjang Jjigae</b><br>soybean stew with pork, potato & seafood<br>+ 1 rice + 3 banchan                  | \$25           |
| <b>Kimchi Jjim</b> - SIGNATURE, LIMITED QTY<br>braised whole head kimchi, pork ribs<br>+ 2 rice + 5 banchan | \$69           |
| Raw Marinated Crabs (min. 1 hr pre-order)<br>2 Indonesian wild-caught crabs<br>+ 2 rice + 5 banchan         | \$99           |
| <b>Desserts</b> (created by @ChocolateAnatomy)<br>Probiotic lemonade cheesecake<br>K-almond mocha brownie   | \$9<br>\$9     |
| <b>Drinks</b><br>Sparkling fermented lemonade<br>Roasted barley drink (cold/hot)                            | \$5.9<br>\$2.9 |