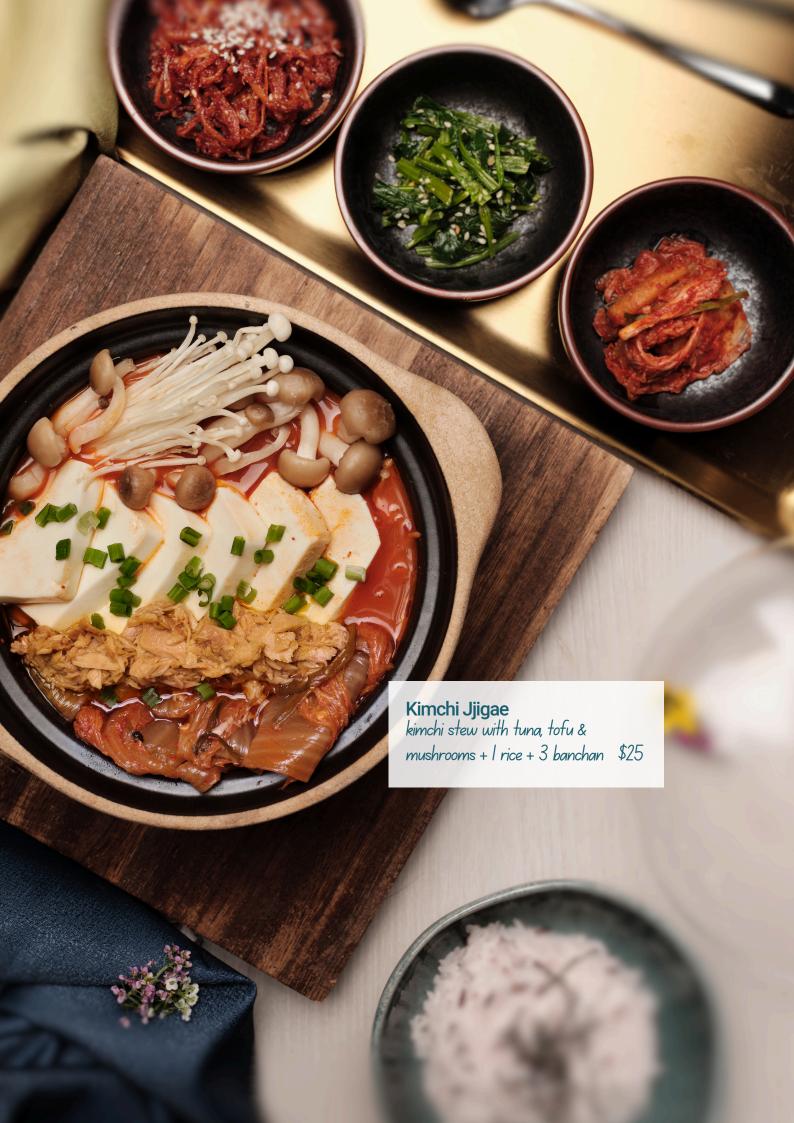

## CHEF X EXCLUSIVE

| Kimchi Jjigae<br>kimchi stew with tuna, tofu & mushrooms<br>+ 1 rice + 3 banchan                            | \$25           |
|-------------------------------------------------------------------------------------------------------------|----------------|
| <b>Doenjang Jjigae</b><br>soybean stew with pork, potato & seafood<br>+ 1 rice + 3 banchan                  | \$25           |
| <b>Kimchi Jjim</b> - SIGNATURE, LIMITED QTY<br>braised whole head kimchi, pork ribs<br>+ 2 rice + 5 banchan | \$69           |
| Raw Marinated Crabs (min. 1 hr pre-order)<br>2 Indonesian wild-caught crabs<br>+ 2 rice + 5 banchan         | \$99           |
| <b>Desserts</b> (created by @ChocolateAnatomy)<br>Probiotic lemonade cheesecake<br>K-almond mocha brownie   | \$9<br>\$9     |
| <b>Drinks</b><br>Sparkling fermented lemonade<br>Roasted barley drink (cold/hot)                            | \$5.9<br>\$2.9 |