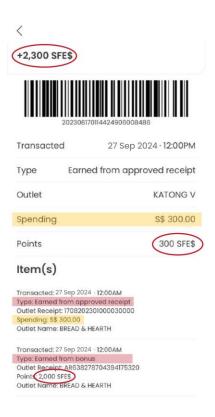

| Scenario | Members Day 8X SFE\$    | Birthday Perks 2X SFE\$  | Total SFE\$ |
|----------|-------------------------|--------------------------|-------------|
| 3        |                         |                          | Earned      |
|          | Usual: 300 SFE\$ from   | Birthday: 300 SFE\$ (1X) |             |
| \$300    | approved receipt        |                          | 2,600 SFE\$ |
| Spend    |                         |                          |             |
|          | Bonus: 2,000 SFE\$ (7X, |                          |             |
|          | capped at 2,000 SFE\$)  |                          |             |