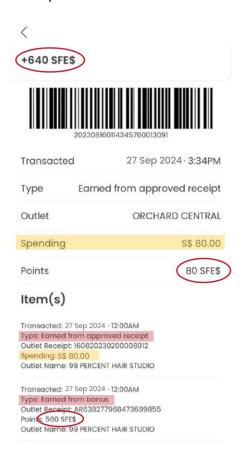

# For Example:

Scenario 1: \$80 spend and above

| Spending   | Members Day 8X SFE\$                                             | Total SFE\$<br>Earned |
|------------|------------------------------------------------------------------|-----------------------|
| \$80 Spend | Usual: 80 SFE\$ from approved receipt (1X) Bonus: 560 SFE\$ (7X) | 640 SFE\$             |