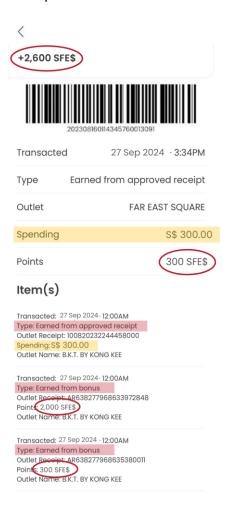

| Scenario | Members Day 8X SFE\$    | Birthday Perks 2X SFE\$  | Total SFE\$ |
|----------|-------------------------|--------------------------|-------------|
| 3        |                         |                          | Earned      |
|          | Usual: 300 SFE\$ from   | Birthday: 300 SFE\$ (1X) |             |
| \$300    | approved receipt        |                          | 2,600 SFE\$ |
| Spend    |                         |                          |             |
|          | Bonus: 2,000 SFE\$ (7X, |                          |             |
|          | capped at 2,000 SFE\$)  |                          |             |