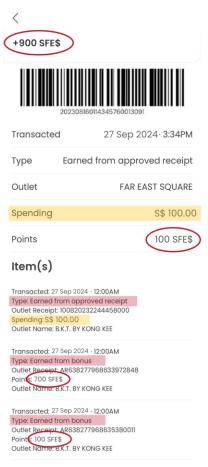

# 7. Question: My birthday is in September; will I be eligible for the 2X SFE\$ Birthday Perk and 8X SFE\$ Members Day?

**Answer**: Yes, if your receipt meets the minimum spend of \$80 in a single receipt, you will enjoy both 2X SFE\$ Birthday Perk (capped at 2,000 bonus SFE\$) and 8X SFE\$ promotion (capped at 2,000 bonus SFE\$).

# For Example:

| Scenario | Members Day 8X SFE\$  | Birthday Perks 2X SFE\$  | Total SFE\$ |
|----------|-----------------------|--------------------------|-------------|
| 1        |                       |                          | Earned      |
| \$100    | Usual: 100 SFE\$ from | Birthday: 100 SFE\$ (1X) | 900 SFE\$   |
| Spend    | approved receipt (1X) |                          |             |
|          | Bonus: 700 SFE\$ (7X) |                          |             |