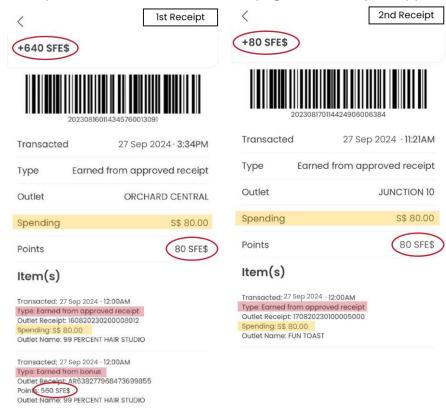

Scenario 3: Multiple receipts across 2 days

| Spending     | Members Day 8X SFE\$                               | Total SFE\$ |  |  |
|--------------|----------------------------------------------------|-------------|--|--|
|              |                                                    | Earned      |  |  |
|              |                                                    |             |  |  |
| Day 1        | Day 1                                              |             |  |  |
| 1st Receipt: | Usual: 80 SFE\$ from approved receipt (1X)         |             |  |  |
| \$80 Spend   | Bonus: 560 SFE\$ (7X)                              |             |  |  |
|              |                                                    | 640 + 80 =  |  |  |
|              | 80 SFE\$ from approved receipt                     | 720 SFE\$   |  |  |
| 2nd Receipt: | (Not eligible for Members Day 8X SFE\$ Promotion – |             |  |  |
| \$80 Spend   | 1 redemption per member, per day)                  |             |  |  |
| Day 2        |                                                    |             |  |  |
|              | Usual: 286 SFE\$ from approved receipt (1X) Bonus: |             |  |  |
| \$286 Spend  | 2,000 SFE\$ (7X, capped at 2,000 SFE\$)            | 2,286 SFE\$ |  |  |