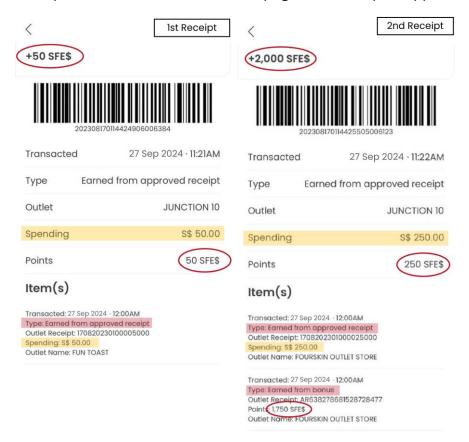

# Scenario 2: 2 receipts in 1 day

| Spending     | Members Day 8X SFE\$                        | Total SFE\$ |
|--------------|---------------------------------------------|-------------|
|              |                                             | Earned      |
| 1st Receipt: | 50 SFE\$ from approved receipt              |             |
| \$50 Spend   | (Not eligible for Members Day 8X            |             |
|              | SFE\$ Promotion – did not hit min spend)    | 2,050 SFE\$ |
| 2nd Receipt: | Usual: 250 SFE\$ from approved receipt (1X) |             |
| \$250 Spend  | Bonus: 1,750 SFE\$ (7X)                     |             |