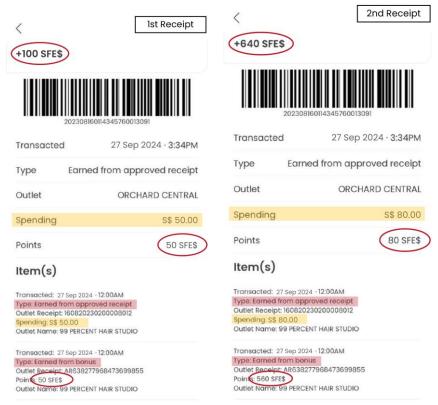

# Scenario 2: 2 receipts in 1 day

| Spending     | Members Day 8X SFE\$                        | Total SFE\$ |
|--------------|---------------------------------------------|-------------|
|              |                                             | Earned      |
| 1st Receipt: | 50 SFE\$ from approved receipt              |             |
| \$50 Spend   | (Not eligible for Members Day 8X            |             |
|              | SFE\$ Promotion – did not hit min spend)    | 2,050 SFE\$ |
| 2nd Receipt: | Usual: 250 SFE\$ from approved receipt (1X) |             |
| \$250 Spend  | Bonus: 1,750 SFE\$ (7X)                     |             |