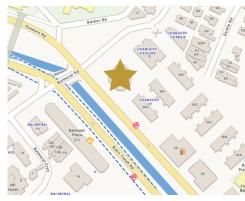

# **LOCATION & ACCESSIBILITY**

36H Dunearn Road Singapore 309426

7 minutes' walk from Newton MRT Station

8 minutes' drive from Orchard Road