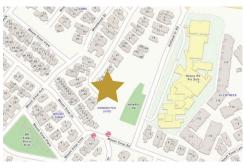

#### **LOCATION & ACCESSIBILITY**

24 Holland Grove Road, Singapore 278803

Nearest MRT Stations: Dover, Holland Village, Buona Vista

Within 10 minutes' drive to National University of Singapore, one-north and Orchard Road; and 3 minutes' drive to Holland Village.

#### **CATCHMENT:**