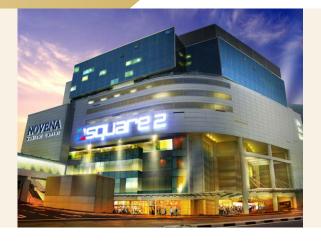

Square 2 is located in an affluent catchment area. It has over 150 shops ranging from F&B, fashion & accessories, and beauty & wellness services.

#### **HIGHLIGHTS**

Connected to Novena Medical Center and Novena Specialist Center which offer an array of supporting medical facilities and service.

**5 exciting levels of retail space** ranging from food & beverage, fashion & accessories, and beauty & wellness service.

Anchor tenants: NTUC FairPrice, Don Don Donki, Daiso

138,635 sq ft

Total Net Lettable Area

304

Car Park Lots

No. of Retail Floors